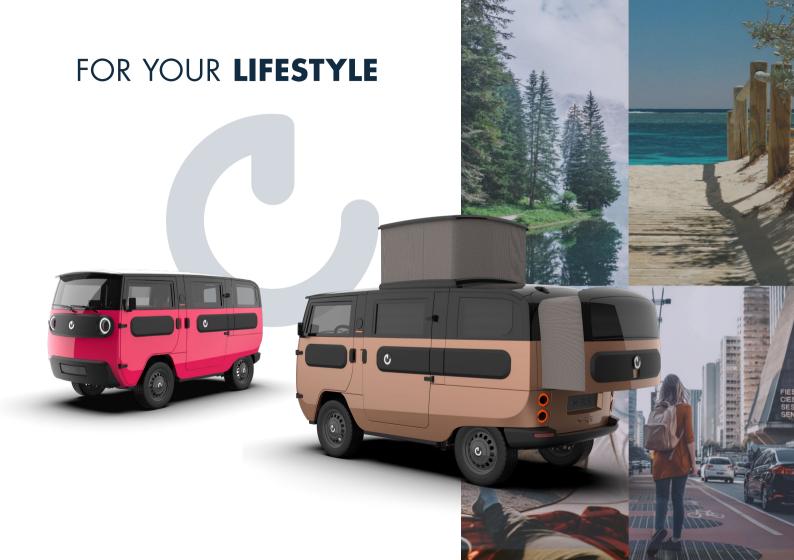

## AN INNOVATIVE **MASTERPIECE**

## VARIANT: CAMPING

- Battery capacity from **10 kWh to 30 kWh**
- System power **15 kw**/ peak power **56 kW**
- All wheel drive
- Solar roof with up to **260** W/ m<sup>2</sup>
- > 1.000 Nm torque
- Permissible total weight

### 1.600kg

Battery system with up to **24** batteries á **1,25 kWh** Sleeping place for **2 persons** Kitchen with sink, refrigerator & hotplate Extendable roof