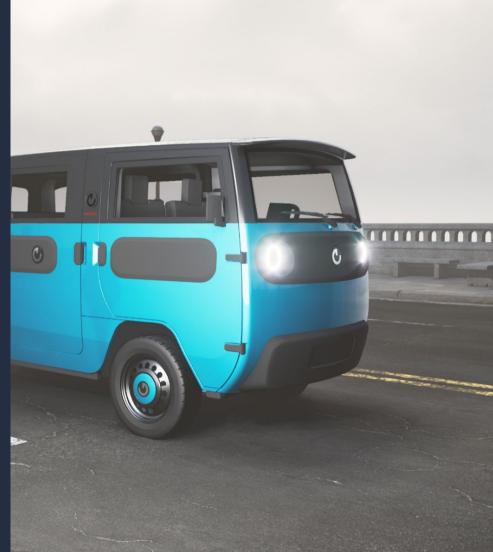

## AN INNOVATIVE **MASTERPIECE**

#### **DRIVE:**

Electronically controlled all-wheel drive with four wheelintegrated, recuperative electric motors and an output of over **1,000 Nm** of torque.

#### **FURTHER DATA:**

Vehicle length approx. **3,945 mm**, width approx. **1,690 mm**, height approx. **1,960/2,040 mm**. Unladen weight approx. < **500 - 800 kg** without batteries/people/load. Total rated continuous engine power approx. **15 kW**. Maximum power approx. **56** kW. Maximum speed approx. **100 km/h**.