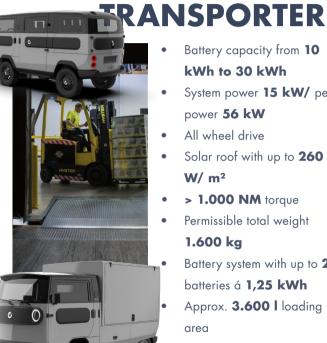

## **VARIANT: COMBI+PICKUP+** TRANSPORTER

- Battery capacity from 10 kWh to 30 kWh
- System power 15 kW/ peak power 56 kW
- All wheel drive
- Solar roof with up to 260 W
- > 1.000 Nm torque .
- Permissible total weight 1.600 ka
- Battery system with up to 24 batteries á 1,25 kwh
- Approx. 1.140 | loading area