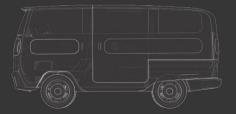

## **VARIANT: COMBI+PICKUP+** TRANSPORTER

- Battery capacity from 10 kWh to 30 kWh
- System power 15 kW/ peak power 56 kW
- All wheel drive
- Solar roof with up to 260 W
- > 1.000 Nm torque .
- Permissible total weight 1.600 ka
- Battery system with up to 24 batteries á 1,25 kwh
- Approx. 1.140 | loading area

## **VARIANT:** BOX +

- Battery capacity from 10 kWh to 30 kWh
- System power 15 kW/ peak power 56 kW
- All wheel drive
- Solar roof with up to 260  $W/m^2$
- > 1.000 NM torque
- Permissible total weight 1.600 kg
- Battery system with up to 24 batteries á 1,25 kWh
- Approx. 3.600 | loading area