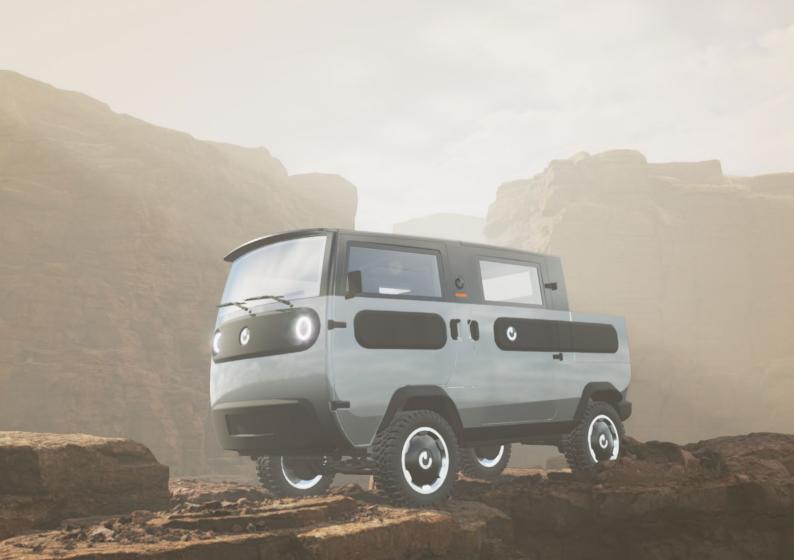

# VARIANT: OFFROAD / CONVERTABLE

- Battery capacity from 10
  kWh to 30 kWh
- System power 15 kW / peak power 56 kW
- All wheel drive
- Solar roof with up to **260 W**
- > 1.000 Nm torque
- Permissible total weight
  1.600 kg
- Battery system with up to 24 batteries á 1,25 kWh