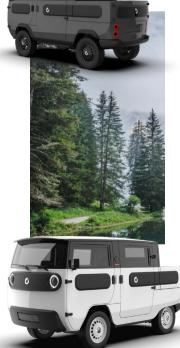

## **VARIANT: COMBI+PICKUP+** TRANSPORTER

- Battery capacity from 10 kWh to 30 kWh
- System power 15 kW/ peak power 56 kW
- All wheel drive
- Solar roof with up to 260 W
- > 1.000 Nm torque .
- Permissible total weight 1.600 ka
- Battery system with up to 24 batteries á 1,25 kwh
- Approx. 1.140 | loading area