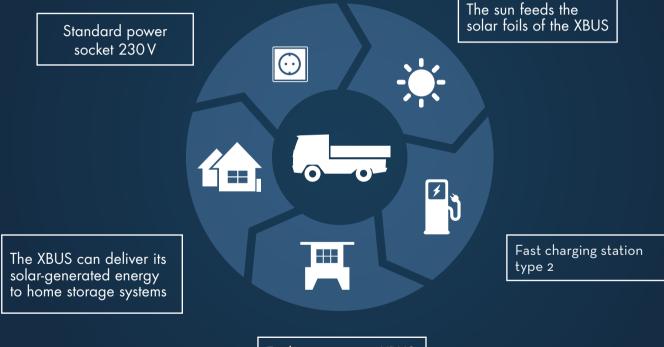

# MULTIPLE CHARGING SOLUTIONS

Exchange station XBUS

## SOLAR **POWERED**

UP TO **5 m<sup>2</sup>. SOLAR FOILS** MOUNTED ON THE ROOF OF THE XBUS GENERATE UP TO **10 kWh** OF ADDITIONAL ELECTRI-CITY PER DAY.

SELF-CHARGING (**UP TO 200 km PER DAY**) ELIMINATES THE NEED FOR EXTER-NAL CHARGING FOR MOST APPLICA-TIONS.

DEPENDING ON THE BODY SELECTED, OUR REMOVABLE BATTERY PACKS ARE INTEGRATED EITHER AT THE REAR OR IN THE CENTER OF THE VEHICLE. THE REPLACEABLE BATTERY MODULES MAKE IT POSSIBLE **TO SUPPLY THE XBUS WITH RANGE AGAIN IN NO TIME AT ALL.** 

INITIALLY, THIS WILL BE POSSIBLE AT ANY XBUS DEALER THROUGHOUT EUROPE. IN THE MEDIUM TERM, WE WILL SET UP AUTONOMOUS BATTERY EXCHANGE STATIONS WHEREVER IT MAKES SENSE.