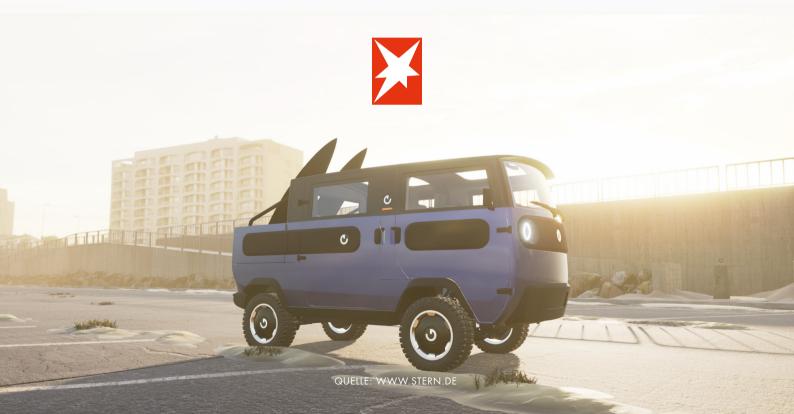

# VARIANT: OFFROAD / CONVERTABLE

- Battery capacity from 10
  kWh to 30 kWh
- System power 15 kW / peak power 56 kW
- All wheel drive
- Solar roof with up to **260 W**
- > 1.000 Nm torque
- Permissible total weight
  1.600 kg
- Battery system with up to 24 batteries á 1,25 kWh