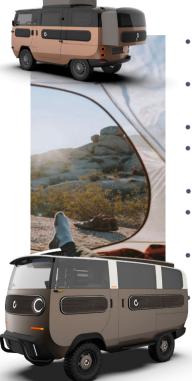

## VARIANT: CAMPING

- Battery capacity from **10 kWh to 30 kWh**
- System power **15 kw**/ peak power **56 kW**
- All wheel drive
- Solar roof with up to **260** W/ m<sup>2</sup>
- > 1.000 Nm torque
- Permissible total weight

### 1.600kg

Battery system with up to **24** batteries á **1,25 kWh** Sleeping place for **2 persons** Kitchen with sink, refrigerator & hotplate Extendable roof