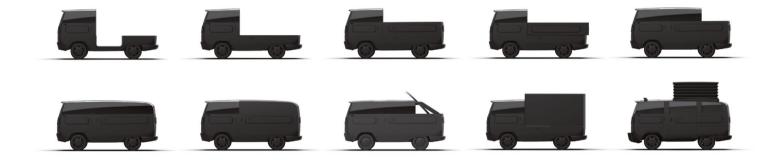

## X.3US FIRST EVER VEHICLE OFFERING UNLIMITED MODULARITY

ONE CORE PLATFORM WITH TWO CHASSIS VARIATIONS AND WIDE CATALOG OF PLUG & DRIVE MODULES

## PLUG AND DRIVE

OUR ULTRA MODULAR CONCEPT ALLOWS YOU TO CONVERT THE XBUS WITH NO HASSEL INTO YOUR DESIRED VEHICLE IN NO TIME AT ALL.

## VARIANT: BASE I+II

## VARIANT: PICKUP / TIPPER

- Battery capacity from 10 kWh
  to 30 kWh
- System power 15 kW / peak
  power 56 kW
- All wheel drive
- Solar roof with up to 260 W/ m<sup>2</sup>
- > 1.000 Nm torque
- Permissible total weight**1.600kg**
- Battery system with up to 24 batteries á 1,25 kWh
  - Approx. 1.140 I loading area

## **VARIANT: COMBI+PICKUP+** TRANSPORTER

- Battery capacity from 10 kWh to 30 kWh
- System power 15 kW/ peak power 56 kW
- All wheel drive
- Solar roof with up to 260 W
- > 1.000 Nm torque .
- Permissible total weight 1.600 ka
- Battery system with up to 24 batteries á 1,25 kwh
- Approx. 1.140 | loading area

## **VARIANT:** BOX +

- Battery capacity from 10 kWh to 30 kWh
- System power 15 kW/ peak power 56 kW
- All wheel drive
- Solar roof with up to 260  $W/m^2$
- > 1.000 NM torque
- Permissible total weight 1.600 kg
- Battery system with up to 24 batteries á 1,25 kWh
- Approx. 3.600 | loading area

## VARIANT: CAMPING

- Battery capacity from **10 kWh to 30 kWh**
- System power **15 kw**/ peak power **56 kW**
- All wheel drive
- Solar roof with up to **260** W/ m<sup>2</sup>
- > 1.000 Nm torque
- Permissible total weight

### 1.600kg

Battery system with up to **24** batteries á **1,25 kWh** Sleeping place for **2 persons** Kitchen with sink, refrigerator & hotplate Extendable roof

# VARIANT: OFFROAD / CONVERTABLE

- Battery capacity from 10
  kWh to 30 kWh
- System power 15 kW / peak power 56 kW
- All wheel drive
- Solar roof with up to **260 W**
- > 1.000 Nm torque
- Permissible total weight
  1.600 kg
- Battery system with up to 24 batteries á 1,25 kWh