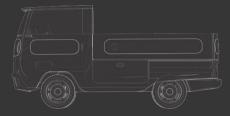

## VARIANT: PICKUP / TIPPER

- Battery capacity from 10 kWh
  to 30 kWh
- System power 15 kW / peak
  power 56 kW
- All wheel drive
- Solar roof with up to 260 W/ m<sup>2</sup>
- > 1.000 Nm torque
- Permissible total weight**1.600kg**
- Battery system with up to 24 batteries á 1,25 kWh
  - Approx. 1.140 I loading area

## **VARIANT: COMBI+PICKUP+** TRANSPORTER

- Battery capacity from 10 kWh to 30 kWh
- System power 15 kW/ peak power 56 kW
- All wheel drive
- Solar roof with up to 260 W
- > 1.000 Nm torque .
- Permissible total weight 1.600 ka
- Battery system with up to 24 batteries á 1,25 kwh
- Approx. 1.140 | loading area